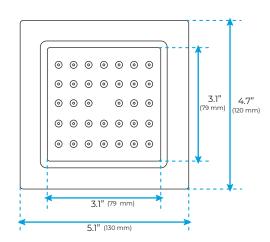

# **Shower Head**

1/2" NPT inlets Easy clean nozzles Flow Rate: 9.5L/min 2.5 GPM

Product immages shown is only for installation display purpose