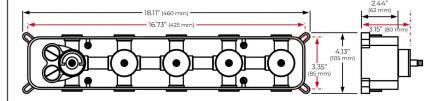

# **Shower Mixer**

All Function can be used at the same time.

# **Shower Mixer Connections**