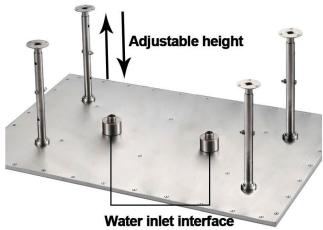

# **Shower Head**

1/2" NPT inlets Easy clean nozzles Flow Rate: 9.5L/min 2.5 GPM

Product immages shown is only for installation display purpose