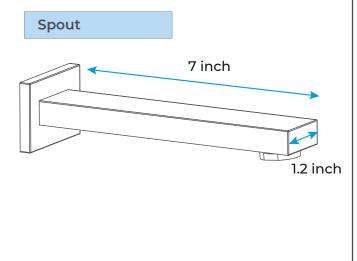

LING MOUNT LED RAINFALL SHOWER SYSTEM WITH HANDHELD SHOWER, 6 JETTED BODY SPRAYS AND TUB SPOUT **SPECIFICATIONS**



# **Shower Head**



1/2" NPT inlets Easy clean nozzles Flow Rate: 9.5L/min 2.5 GPM





Product immages shown is only for installation display purpose

# **Body Jets**





#### **FEATURES**

Material: Brass

Base Plate Height: 5-1/8" Base Plate Width: 5-1/8" Jet Surface Area: 3-1/8" Surface Depth: 1/4" Adjustment Angle: 5° Male NPT Connection: 1/2" Maximum Flow Rate: 2.5 GPM

(9.5L/min) max @ 80 psi

All dimensions and specifications are nominal and may vary. Use actual products for accuracy in critical situations.





# **Shower Mixer**





All Function can be used at the same time.



# **Shower Mixer Connections**



# **Hand Shower**



Flow Rate: 2.0 GPM / 7.6 LPM