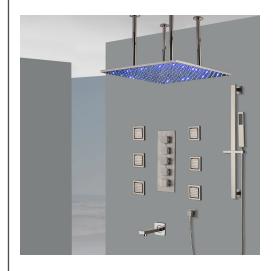

# 24IN CEILING MOUNT LED RAINFALL SHOWER SYSTEM WITH HANDHELD SHOWER, 6 JETTED BODY SPRAYS AND TUB SPOUT **SPECIFICATIONS**

# **Shower Head**

1/2" NPT inlets Easy clean nozzles Flow Rate: 9.5L/min 2.5 GPM

Product immages shown is only for installation display purpose