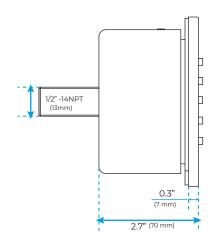

# **Body Jets**

#### **FEATURES**

Material: Brass

Base Plate Height: 5-1/8" Base Plate Width: 5-1/8" Jet Surface Area: 3-1/8" Surface Depth: 1/4" Adjustment Angle: 5° Male NPT Connection: 1/2" Maximum Flow Rate: 2.5 GPM

(9.5L/min) max @ 80 psi

All dimensions and specifications are nominal and may vary. Use actual products for accuracy in critical situations.