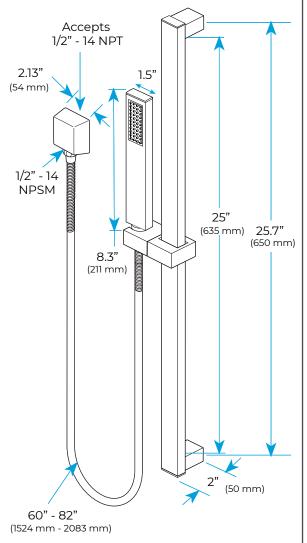

# 24IN CEILING MOUNT LED RAINFALL SHOWER SYSTEM WITH HANDHELD SHOWER, 6 JETTED BODY SPRAYS AND TUB SPOUT **SPECIFICATIONS**



# **Shower Head**



1/2" NPT inlets Easy clean nozzles Flow Rate: 9.5L/min 2.5 GPM





Product immages shown is only for installation display purpose

# **Body Jets**





#### **FEATURES**

Material: Brass

Base Plate Height: 5-1/8" Base Plate Width: 5-1/8" Jet Surface Area: 3-1/8" Surface Depth: 1/4" Adjustment Angle: 5° Male NPT Connection: 1/2" Maximum Flow Rate: 2.5 GPM

(9.5L/min) max @ 80 psi

All dimensions and specifications are nominal and may vary. Use actual products for accuracy in critical situations.





# **Shower Mixer**





All Function can be used at the same time.



# **Shower Mixer Connections**



# **Hand Shower**



Flow Rate: 2.0 GPM / 7.6 LPM