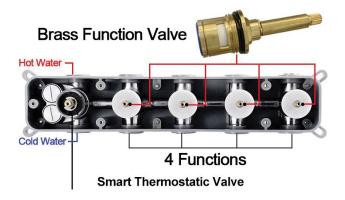

# 24IN CEILING MOUNT LED RAINFALL SHOWER SYSTEM WITH HANDHELD SHOWER, 6 JETTED BODY SPRAYS AND TUB SPOUT **SPECIFICATIONS**



# **Shower Head**



1/2" NPT inlets Easy clean nozzles Flow Rate: 9.5L/min 2.5 GPM





Product immages shown is only for installation display purpose

# **Body Jets**





#### **FEATURES**

Material: Brass

Base Plate Height: 5-1/8" Base Plate Width: 5-1/8" Jet Surface Area: 3-1/8" Surface Depth: 1/4" Adjustment Angle: 5° Male NPT Connection: 1/2" Maximum Flow Rate: 2.5 GPM

(9.5L/min) max @ 80 psi

All dimensions and specifications are nominal and may vary. Use actual products for accuracy in critical situations.





# **Shower Mixer**





All Function can be used at the same time.



# **Shower Mixer Connections**



# **Hand Shower**



Flow Rate: 2.0 GPM / 7.6 LPM