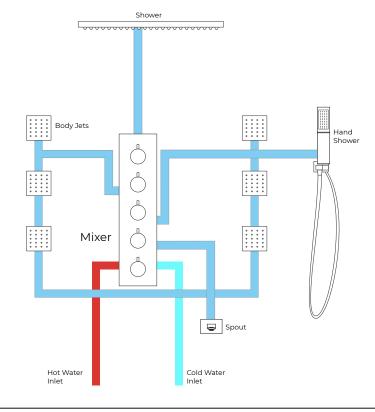

# 24IN CEILING MOUNT LED RAINFALL SHOWER SYSTEM WITH HANDHELD SHOWER, 6 JETTED BODY SPRAYS AND TUB SPOUT **SPECIFICATIONS**



# **Shower Head**



1/2" NPT inlets Easy clean nozzles Flow Rate: 9.5L/min 2.5 GPM





Product immages shown is only for installation display purpose

# **Body Jets**





#### **FEATURES**

Material: Brass

Base Plate Height: 5-1/8" Base Plate Width: 5-1/8" Jet Surface Area: 3-1/8" Surface Depth: 1/4" Adjustment Angle: 5° Male NPT Connection: 1/2" Maximum Flow Rate: 2.5 GPM

(9.5L/min) max @ 80 psi

All dimensions and specifications are nominal and may vary. Use actual products for accuracy in critical situations.





# **Shower Mixer**





All Function can be used at the same time.



# **Shower Mixer Connections**



# **Hand Shower**



Flow Rate: 2.0 GPM / 7.6 LPM