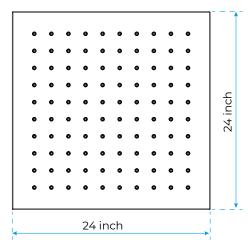

# **Shower Head**

1/2" NPT inlets Easy clean nozzles Flow Rate: 9.5L/min 2.5 GPM

Product immages shown is only for installation display purpose