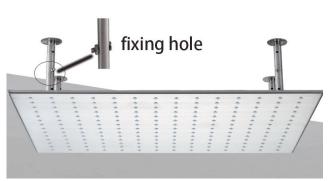

# **Shower Head**

1/2" NPT inlets Easy clean nozzles Flow Rate: 9.5L/min 2.5 GPM

Product immages shown is only for installation display purpose